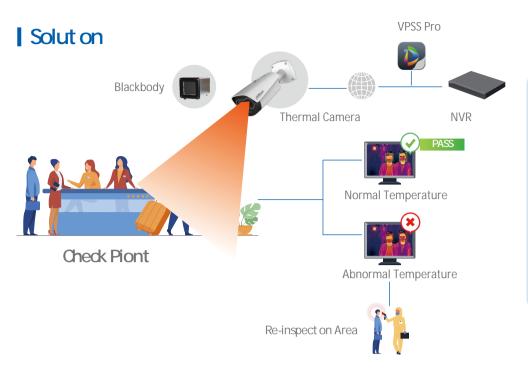

## Human Body Temperature Measurement

Voltro Technology launches the industry's latest thermal camera, which is capable of highly accurate body temperature measurement  $\pm 0.3$  (with blackbody). With built-in AI algorithm, it can measure multiple persons from up to 3-meter distance, enabling fast and non-contact access.

- Accurate temperature measurement, safe and e ect ve
- Non-contact screening, fast pass
- Mult -person measurement, e cient access
- Visual abnormal alert to facilitate back-tracking
- Non-mask detect on for the intelligent control