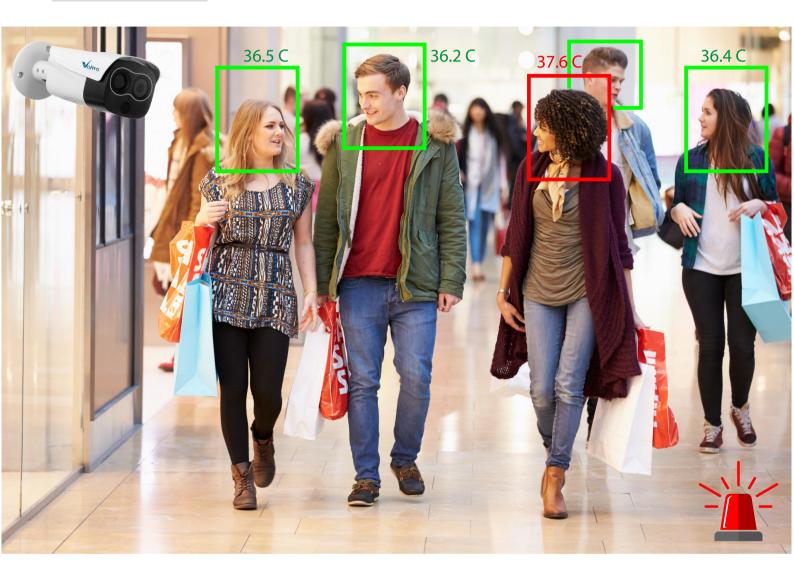

## Human Body Temperature Measurement

Voltro Technology launches the industry's latest thermal camera, which is capable of highly accurate body temperature measurement  $\pm 0.3$  (with blackbody). With built-in AI algorithm, it can measure multiple persons from up to 3-meter distance, enabling fast and non-contact access.

- Accurate temperature measurement, safe and e ect ve
- Non-contact screening, fast pass
- Mult -person measurement, e cient access
- Visual abnormal alert to facilitate back-tracking
- Non-mask detect on for the intelligent control